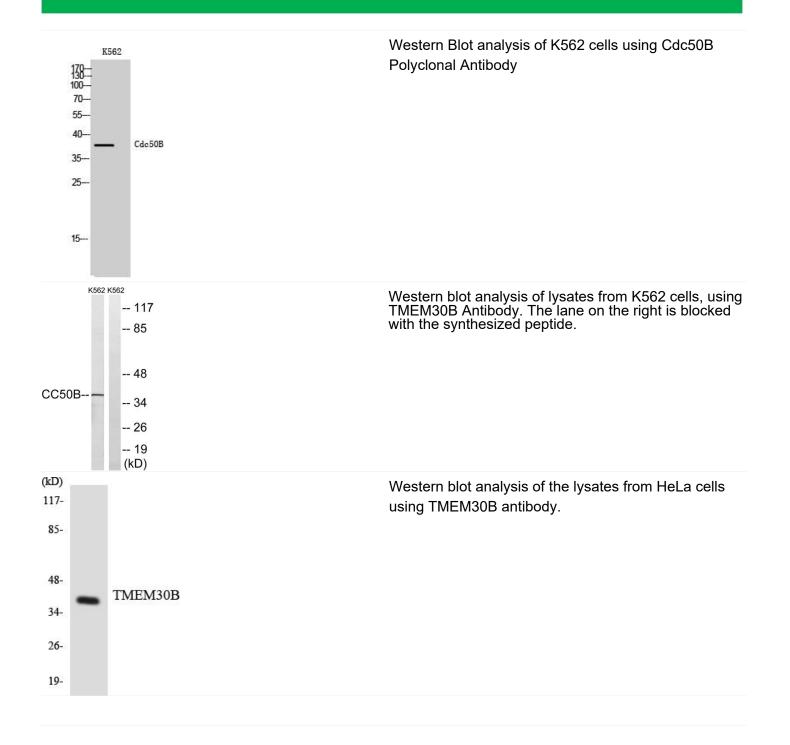

## Cdc50B Polyclonal Antibody

| Catalog No                | YP-Ab-16687                                                                                                                       |
|---------------------------|-----------------------------------------------------------------------------------------------------------------------------------|
| Isotype                   | lgG                                                                                                                               |
| Reactivity                | Human;Mouse                                                                                                                       |
| Applications              | WB;ELISA                                                                                                                          |
| Gene Name                 | TMEM30B                                                                                                                           |
| Protein Name              | Cell cycle control protein 50B                                                                                                    |
| Immunogen                 | The antiserum was produced against synthesized peptide derived from human TMEM30B. AA range:91-140                                |
| Specificity               | Cdc50B Polyclonal Antibody detects endogenous levels of Cdc50B protein.                                                           |
| Formulation               | Liquid in PBS containing 50% glycerol, 0.5% BSA and 0.02% sodium azide.                                                           |
| Source                    | Polyclonal, Rabbit,IgG                                                                                                            |
| Purification              | The antibody was affinity-purified from rabbit antiserum by affinity-chromatography using epitope-specific immunogen.             |
| Dilution                  | Western Blot: 1/500 - 1/2000. ELISA: 1/40000. Not yet tested in other applications.                                               |
| Concentration             | 1 mg/ml                                                                                                                           |
| Purity                    | ≥90%                                                                                                                              |
| Storage Stability         | -20°C/1 year                                                                                                                      |
| Synonyms                  | TMEM30B; CDC50B; Cell cycle control protein 50B; Transmembrane protein 30B                                                        |
| Observed Band             | 38kD                                                                                                                              |
| Cell Pathway              | Cell membrane ; Multi-pass membrane protein .                                                                                     |
| Tissue Specificity        | Heart,Lung,                                                                                                                       |
| Function                  | similarity:Belongs to the CDC50/LEM3 family.,                                                                                     |
| Background                | similarity:Belongs to the CDC50/LEM3 family.,                                                                                     |
| matters needing attention | Avoid repeated freezing and thawing!                                                                                              |
| Usage suggestions         | This product can be used in immunological reaction related experiments. For more information, please consult technical personnel. |
|                           |                                                                                                                                   |